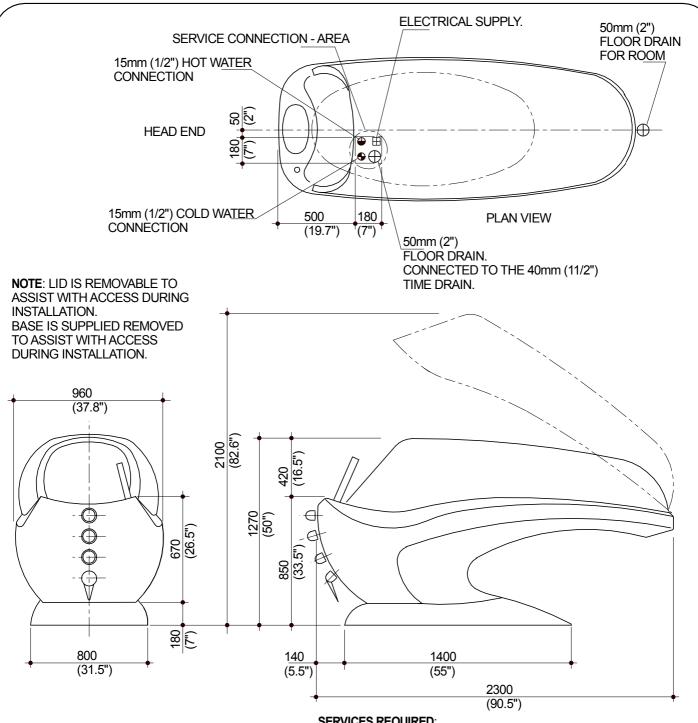

## LEGEND:

- **⊞ ELECTRICAL SUPPLY.**
- TUB DRAIN CONNECTION
- ⊕ ROOM FLOOR DRAIN
- HOT WATER CONNECTION
- COLD WATER CONNECTION

## **SERVICES REQUIRED:**

- ELECTRICAL: 100 240 Volt 10 Amp SINGLE PHASE 50/60Hz DEDICATED SUPPLY PROTECTED VIA A CLASS "A" GROUND FAULT CIRCUIT INTERRUPTER (GFCI) OUTSIDE NORTH AMERICA A GFCI IS KNOWN AS A "ELCB" EARTH LEAKAGE CIRCUIT BREAKER. CABLE OUT OF FLOOR - TO BE 1000mm (40") IN LENGTH
- 15mm (1/2") HOT & COLD WATER SUPPLY LINES WITH ISOLATION VALVES. PRESSURE 3 - 7 BAR (43 - 100 PSI)
- 50mm (2") FLOOR DRAIN CONNECTED TO 40mm (11/2") TIME DRAIN.
- 50mm (2") FLOOR DRAIN FOR ROOM.