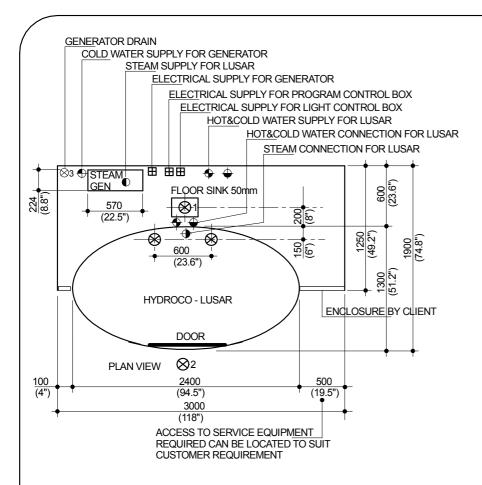

## LEGEND:

- HOT WATER CONNECTION
- **COLD WATER CONNECTION**
- COLD WATER FOR STEAM GEN
- DRAIN FOR STEAM GENERATOR
- FLOOR SINK / DRAIN CONNECTION FOR LUSAR **ELECTRICAL CONNECTIONS**
- ⊗2 ROOM FLOOR DRAIN
- STEAM SUPPLY FOR LUSAR

# **PLUMBING**

- 20NB(3/4") HOT & COLD WATER SUPPLY at 3 BAR(43.5PSI) TO 7 BAR(100PSI) 4BAR(60PSI)TO 5BAR(70PSI) RECOMMENDED. WITH SERVICEABLE STRAINERS AND ISOLATION VALVES FOR LUSAR
- 15NB(1/2")COLD WATER SUPPLY FOR GENERATOR WITH SERVICEABLE STRAINER AND ISOLATION VALVE
- 50mm(2") TRAPPED DRAIN FLOOR SINK RECOMMENDED FOR LUSAR DRAIN.
- 50mm(2") IN ROOM FLOOR DRAIN.
- 40mm (11/2")COPPER TUNDISH DRAIN FOR GENERATOR.

## WATER CONSUMPTION

 APPROX. 60LITRES(16 GALLONS) / 80 LITRES(21GALLONS) PER 30 MINUTE PERSONAL EXPERANCE MAY BE USED. ASSUME 15 - 20 LITRES (4 - 5.3GALLONS) OF THIS BEING HOT WATER APPROX.

#### INTERNATIONAL:

- 1 x 25 Amp DEDICATED 415 Volt,3 Phase 50/60Hz SUPPLY PROTECTED BY EARTH LEAKAGE CIRCUIT BREAKER (ELCB)
- 2 x 10 Amp 220/240 Volt SINGLÈ PHASE ELECTRICAL OUTLETS PROTECTED BY EARTH LEAKAGE CIRCUIT BREAKER (ELCB)

# NORTH AMERICAN ELECTRICAL

- 1 X 40 Amp DEDICATED 208 Volt 3 PHASE 60 Hz SUPPLY PROTECTED BY GFCI
- 2 x 15 Amp 11O/120 Volt ELECTRICAL OUTLETS PROTECTED BY GFCI

NOTE: ALL ELECTRICAL & PLUMBING CONNECTIONS MUST BE PERFORMED BY A LICENCED TRADESPERSON AND IN ACCORDANCE WITH LOCAL AND NATIONAL CODES. NOTE: ACCESS TO STEAM GENERATOR AND ADDITIONAL EQUIPMENT IS A GUIDE ONLY AND CAN BE LOCATED TO SUIT REQUIREMENT. REFER TO - LUSAR THERMAL ROOM OPTION 1, 2 & EQUIPMENT LAYOUT