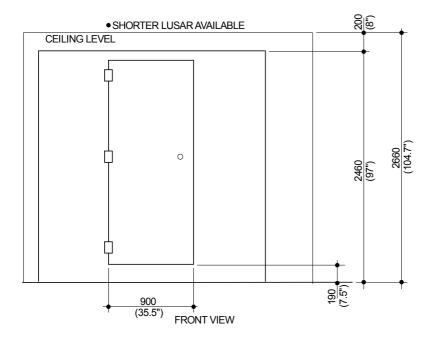

## LEGEND:

- HOT WATER CONNECTION
- **COLD WATER CONNECTION**
- COLD WATER FOR STEAM GEN
- DRAIN FOR STEAM GENERATOR
- FLOOR SINK / DRAIN CONNECTION FOR LUSAR **ELECTRICAL CONNECTIONS**
- ⊗2 ROOM FLOOR DRAIN
- STEAM SUPPLY FOR LUSAR

# **PLUMBING**

- 20NB(3/4") HOT & COLD WATER SUPPLY at 3 BAR(43.5PSI) TO 7 BAR(100PSI) 4BAR(60PSI)TO 5BAR(70PSI) RECOMMENDED. WITH SERVICEABLE STRAINERS AND ISOLATION VALVES FOR LUSAR
- 15NB(1/2")COLD WATER SUPPLY FOR GENERATOR WITH SERVICEABLE STRAINER AND ISOLATION VALVE
- 50mm(2") TRAPPED DRAIN FLOOR SINK RECOMMENDED FOR LUSAR DRAIN.
- 50mm(2") IN ROOM FLOOR DRAIN.
- 40mm (11/2")COPPER TUNDISH DRAIN FOR GENERATOR.

## WATER CONSUMPTION

 APPROX. 60LITRES(16 GALLONS) / 80 LITRES(21GALLONS) PER 30 MINUTE PERSONAL EXPERANCE MAY BE USED. ASSUME 15 - 20 LITR